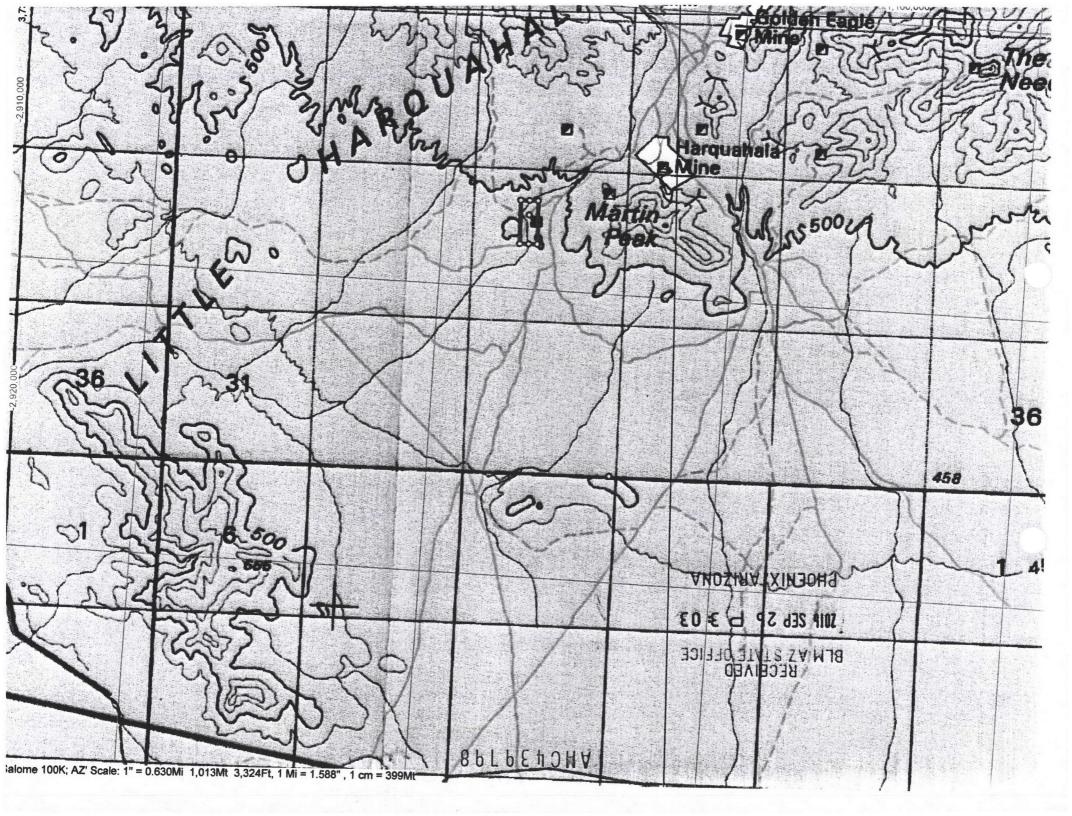

| LOCATION NOTICE FOR LODE MINING CLAIM                                           |                                            |
|---------------------------------------------------------------------------------|--------------------------------------------|
| Amendment BLM Serial #                                                          | BLM AZ STATE OFFIC<br>BLM Date Stamp       |
| NOTICE IS HEREBY GIVEN that the Winning GAHE                                    | BLM<br>Date SEP 77E                        |
| lode mining claim has been located                                              | d Stamp × 2 22                             |
| by <u>Robert E Fuller</u> whose current mailing                                 |                                            |
| address is <u>969 S. Saguaro Drive</u>                                          |                                            |
| Wickenburg AZ 85390                                                             |                                            |
| The general course of this claim is North to South                              |                                            |
| County, Arizona. This claim is 1500 feet in length and                          |                                            |
| 20 Total Claim Acreage. This claim runs from the location me                    |                                            |
| is posted on the centerline of the claim approximately 500 fee                  |                                            |
| end line and 1000 feet in a South direction to the South                        |                                            |
| monuments, one at each corner and one at the center of each end li              | -                                          |
| The location monument on which this notice is posted is situated with           |                                            |
| , Range <u>13</u> <u>W</u> , Gila Salt River Base and Meridian, A               |                                            |
| of the following quarter section(s), section(s), Township(s) and Range          | A .                                        |
| 28 T 4 N R 13 W                                                                 |                                            |
| Gila Salt River Base and Meridian, Arizona.                                     |                                            |
| The locality of this claim with reference to some natural object or perm        | manent monument and additional information |
| (if any) concerning its locality are as follows: <u><i>Discovery Monume</i></u> |                                            |
| onds west, A distance of 9476 feet from                                         |                                            |
| SE corner of section 36 T 4N R 13W The above                                    |                                            |
| DATED AND POSTED on the ground this 18 day of Sept                              |                                            |
| X LOCATOR(s) AGENT                                                              | , =v                                       |
|                                                                                 |                                            |
| Print Name(s) <u>Robert E Fullen</u>                                            |                                            |